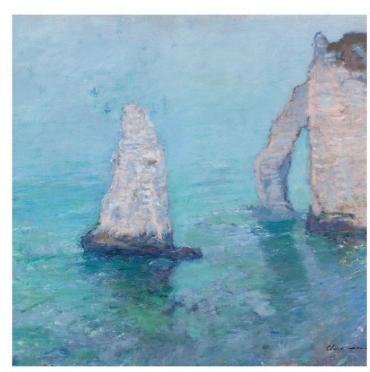

### **COPY**

Can you make your own copy of the Bridget Riley at home with household items? As an example, we tried to make our own version of this Monet painting. What do you think of our copy of 'The Rock Needle and the Porte d'Aval?'