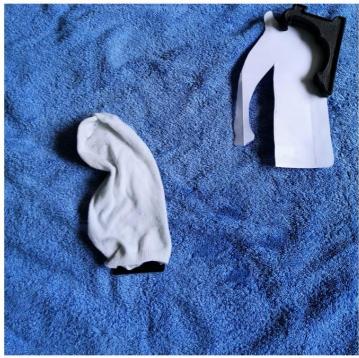

### **COPY**

Can you make your own copy of the Bridget Riley at home with household items? As an example, we tried to make our own version of this Monet painting. What do you think of our copy of 'The Rock Needle and the Porte d'Aval?'

Ideas of household items you could use; towels, socks, paper, clothes, anything you can find!